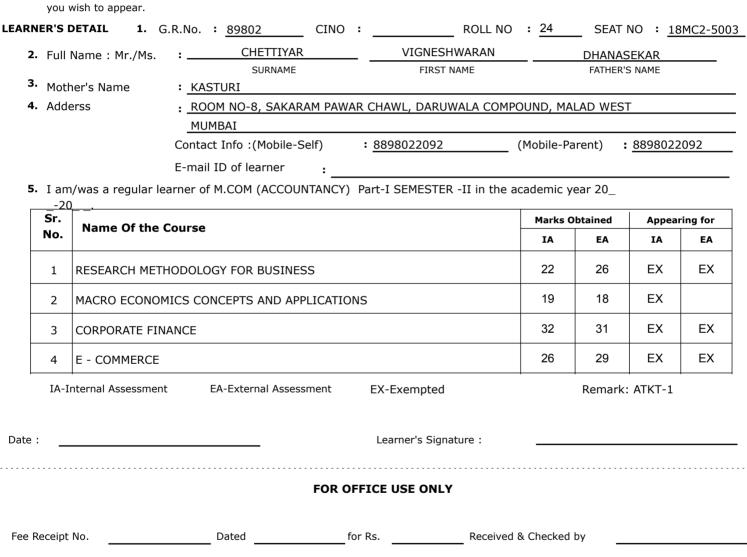

Bhavishya Bharat Campus, Gate No. 5, S. V. Road, Malad (West), Mumbai - 400 064, M.S.(INDIA)

Application form for Session ATKT October, 2019 and Course M.COM (ACCOUNTANCY) Part-I SEMESTER -II

- **1.** Attach attested copy/copies of statement of previous examinations.
- **2.** Write the marks obtained in the previous examination against the respective course.
- **3.** Affix a recent colour photograph(3.5 cm X 4.5 cm & with Red Backdrop) in the space provided along with one more photograph.